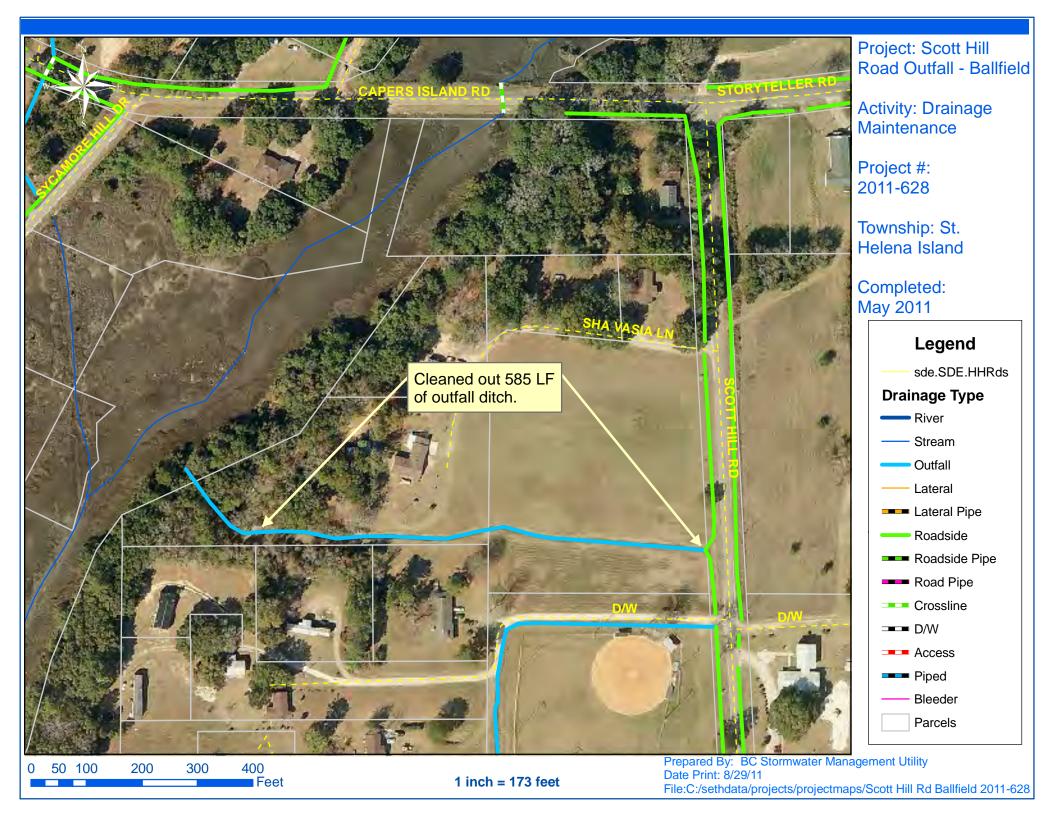

## **Beaufort County Public Works**

Stormwater Infrastructure Project Summary

**Completion:** May-11

Project Summary: Scott Hill Road Outfall - Ballfield

**Narrative Description of Project:** 

Project improved 585 L.F. of drainage system. Cleaned out 585 L.F. of outfall ditch.